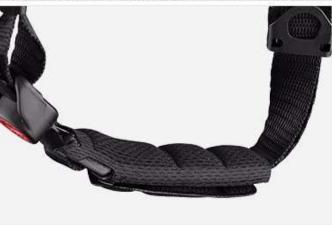

### Helmet RB-TT-16

• Five colors - Black red, Black yellow, Blue, White, Red white

• Size: L/XL (57mm-62mm)

• Weight (g): 281g













## Magnetic Goggle







### Two Types

Goggle Type: Polarized lens

Color: Black yellow/Blue/Black red

Weight: 281g

Head Circustance: 57-62cm





Goggle Type: Transparent lens Color: Black yellow/Blue/Black red

Weight: 281g

Head Circustance: 57-62cm



# Streamlined Design





### High density EPS

offers superior cushioning and shock proof function



SUPERIOR EPS



**INFERIOR EPS** 









### Removable Visor





### Removable Lining



### TT-16-BY

Polarized

















TT-16-BL Polarized









# TT-16-RW PC LENS ROCKBRIS