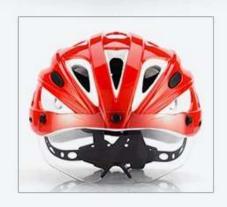

### Helmet RB-TT-16

• Five colors - Black red, Black yellow, Blue, White, Red white

• Size: L/XL (57mm-62mm)

• Weight (g): 281g

### TT-16-BY

Polarized

TT-16-BL Polarized