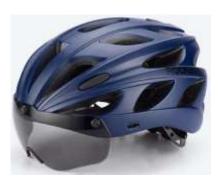

### Helmet RB-TT-16

• Five colors - Black red, Black yellow, Blue, White, Red white

• Size: L/XL (57mm-62mm)

• Weight (g): 281g

### Two Types

Goggle Type: Polarized lens

Color: Black yellow/Blue/Black red

Weight: 281g

Head Circustance: 57-62cm

Goggle Type: Transparent lens Color: Black yellow/Blue/Black red

Weight: 281g

Head Circustance: 57-62cm