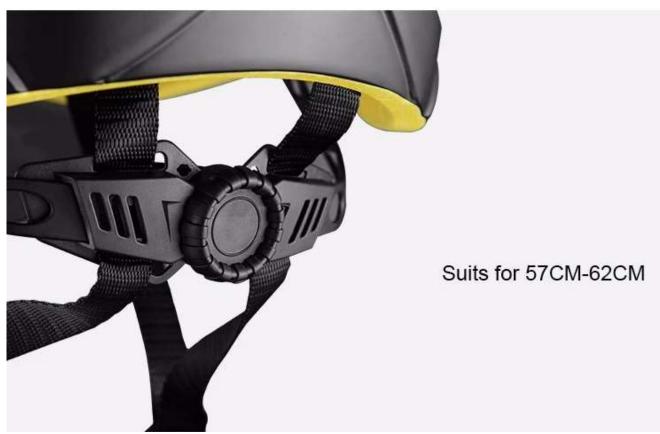

### Helmet RB-TT-16

• Five colors - Black red, Black yellow, Blue, White, Red white

• Size: L/XL (57mm-62mm)

• Weight (g): 281g

### Two Types

Goggle Type: Polarized lens

Color: Black yellow/Blue/Black red

Weight: 281g

Head Circustance: 57-62cm

Goggle Type: Transparent lens Color: Black yellow/Blue/Black red

Weight: 281g

Head Circustance: 57-62cm