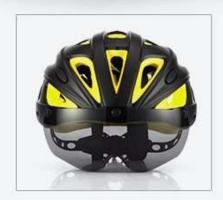

### Helmet RB-TT-16

• Five colors - Black red, Black yellow, Blue, White, Red white

• Size: L/XL (57mm-62mm)

• Weight (g): 281g













## Magnetic Goggle







### Two Types

Goggle Type: Polarized lens

Color: Black yellow/Blue/Black red

Weight: 281g

Head Circustance: 57-62cm





Goggle Type: Transparent lens Color: Black yellow/Blue/Black red

Weight: 281g

Head Circustance: 57-62cm



# Streamlined Design





### High density EPS

offers superior cushioning and shock proof function



SUPERIOR EPS



**INFERIOR EPS** 









### Removable Visor





### Removable Lining



### TT-16-BY

Polarized

















TT-16-BL Polarized









# TT-16-RW PC LENS ROCKBRIS