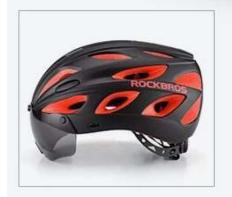

### Helmet RB-TT-16

• Five colors - Black red, Black yellow, Blue, White, Red white

• Size: L/XL (57mm-62mm)

• Weight (g): 281g

## Magnetic Goggle

### Two Types

Goggle Type: Polarized lens

Color: Black yellow/Blue/Black red

Weight: 281g

Head Circustance: 57-62cm

Goggle Type: Transparent lens Color: Black yellow/Blue/Black red

Weight: 281g

Head Circustance: 57-62cm