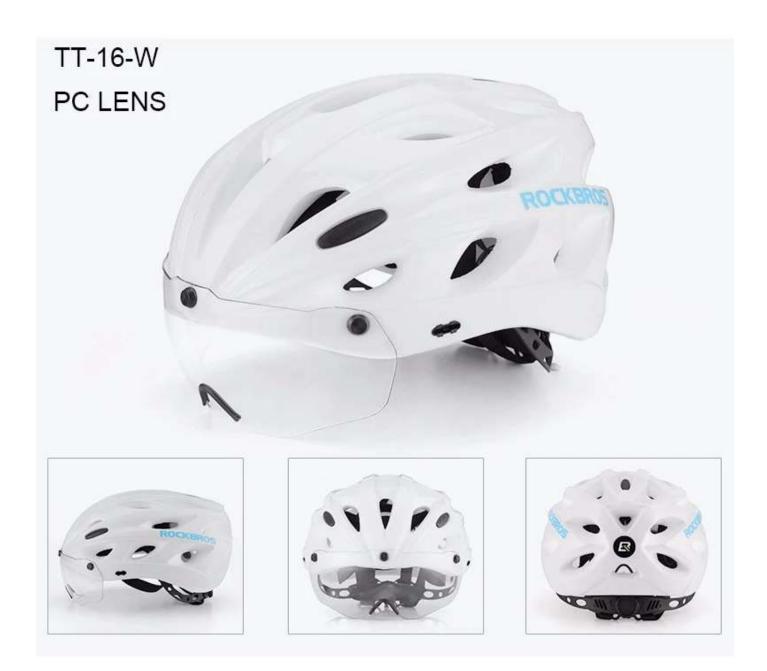

### Helmet RB-TT-16

• Five colors - Black red, Black yellow, Blue, White, Red white

• Size: L/XL (57mm-62mm)

• Weight (g): 281g













## Magnetic Goggle







### Two Types

Goggle Type: Polarized lens

Color: Black yellow/Blue/Black red

Weight: 281g

Head Circustance: 57-62cm





Goggle Type: Transparent lens Color: Black yellow/Blue/Black red

Weight: 281g

Head Circustance: 57-62cm



# Streamlined Design





### High density EPS

offers superior cushioning and shock proof function



SUPERIOR EPS



**INFERIOR EPS** 









### Removable Visor





### Removable Lining



### TT-16-BY

Polarized

















TT-16-BL Polarized









# TT-16-RW PC LENS ROCKBRIS