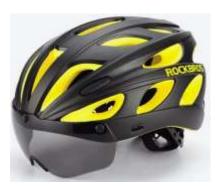

### Helmet RB-TT-16

• Five colors - Black red, Black yellow, Blue, White, Red white

• Size: L/XL (57mm-62mm)

• Weight (g): 281g

### Two Types

Goggle Type: Polarized lens

Color: Black yellow/Blue/Black red

Weight: 281g

Head Circustance: 57-62cm

Goggle Type: Transparent lens Color: Black yellow/Blue/Black red

Weight: 281g

Head Circustance: 57-62cm

### TT-16-BY

Polarized

TT-16-BL Polarized