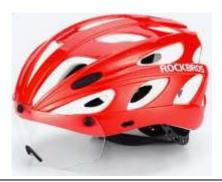

### Helmet RB-TT-16

• Five colors - Black red, Black yellow, Blue, White, Red white

• Size: L/XL (57mm-62mm)

• Weight (g): 281g

### Two Types

Goggle Type: Polarized lens

Color: Black yellow/Blue/Black red

Weight: 281g

Head Circustance: 57-62cm

Goggle Type: Transparent lens Color: Black yellow/Blue/Black red

Weight: 281g

Head Circustance: 57-62cm

# TT-16-RW PC LENS ROCKBRIS