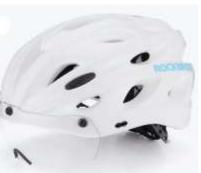

### Helmet RB-TT-16

• Five colors - Black red, Black yellow, Blue, White, Red white

• Size: L/XL (57mm-62mm)

• Weight (g): 281g