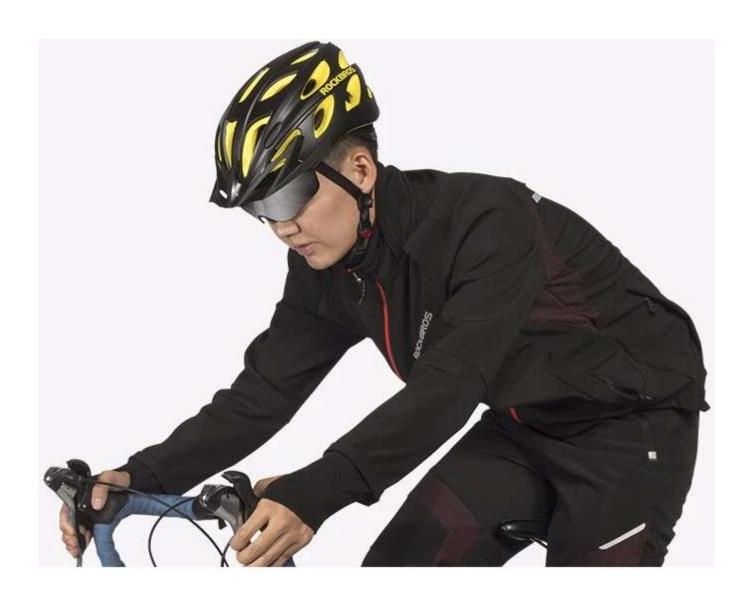

### Helmet RB-TT-16

• Five colors - Black red, Black yellow, Blue, White, Red white

• Size: L/XL (57mm-62mm)

• Weight (g): 281g













## Magnetic Goggle







### Two Types

Goggle Type: Polarized lens

Color: Black yellow/Blue/Black red

Weight: 281g

Head Circustance: 57-62cm





Goggle Type: Transparent lens Color: Black yellow/Blue/Black red

Weight: 281g

Head Circustance: 57-62cm



# Streamlined Design





### High density EPS

offers superior cushioning and shock proof function



SUPERIOR EPS



**INFERIOR EPS** 









### Removable Visor





### Removable Lining



### TT-16-BY

Polarized

















TT-16-BL Polarized









# TT-16-RW PC LENS ROCKBRIS