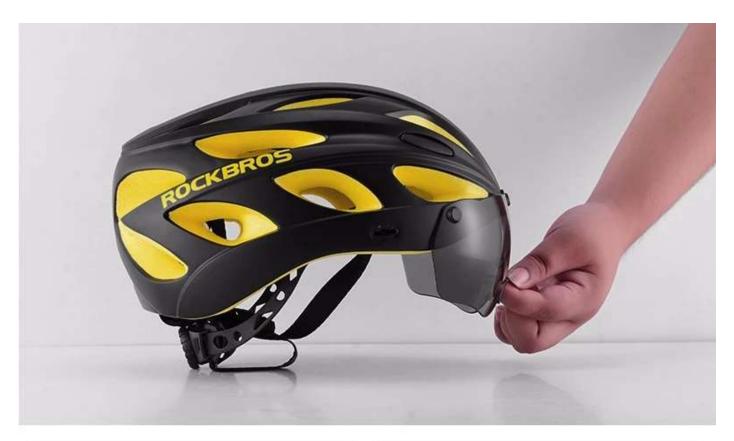

### Helmet RB-TT-16

• Five colors - Black red, Black yellow, Blue, White, Red white

• Size: L/XL (57mm-62mm)

• Weight (g): 281g













## Magnetic Goggle







### Two Types

Goggle Type: Polarized lens

Color: Black yellow/Blue/Black red

Weight: 281g

Head Circustance: 57-62cm





Goggle Type: Transparent lens Color: Black yellow/Blue/Black red

Weight: 281g

Head Circustance: 57-62cm



# Streamlined Design





### High density EPS

offers superior cushioning and shock proof function



SUPERIOR EPS



**INFERIOR EPS** 









### Removable Visor





### Removable Lining



### TT-16-BY

Polarized

















TT-16-BL Polarized









# TT-16-RW PC LENS ROCKBRIS