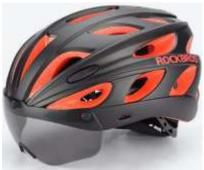

### Helmet RB-TT-16

• Five colors - Black red, Black yellow, Blue, White, Red white

• Size: L/XL (57mm-62mm)

• Weight (g): 281g

### Two Types

Goggle Type: Polarized lens

Color: Black yellow/Blue/Black red

Weight: 281g

Head Circustance: 57-62cm

Goggle Type: Transparent lens Color: Black yellow/Blue/Black red

Weight: 281g

Head Circustance: 57-62cm