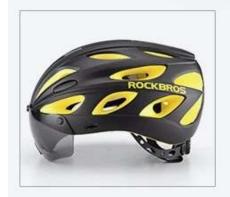

### Helmet RB-TT-16

• Five colors - Black red, Black yellow, Blue, White, Red white

• Size: L/XL (57mm-62mm)

• Weight (g): 281g

### Two Types

Goggle Type: Polarized lens

Color: Black yellow/Blue/Black red

Weight: 281g

Head Circustance: 57-62cm

Goggle Type: Transparent lens Color: Black yellow/Blue/Black red

Weight: 281g

Head Circustance: 57-62cm

# Streamlined Design