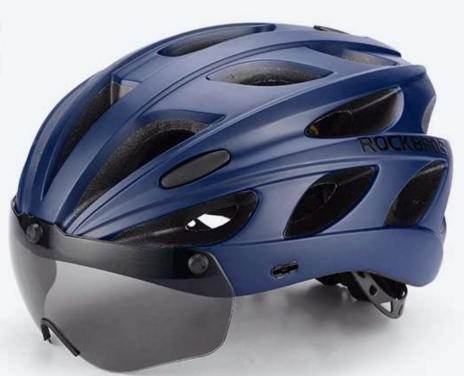

### Helmet RB-TT-16

• Five colors - Black red, Black yellow, Blue, White, Red white

• Size: L/XL (57mm-62mm)

• Weight (g): 281g

## Magnetic Goggle

### Two Types

Goggle Type: Polarized lens

Color: Black yellow/Blue/Black red

Weight: 281g

Head Circustance: 57-62cm

Goggle Type: Transparent lens Color: Black yellow/Blue/Black red

Weight: 281g

Head Circustance: 57-62cm