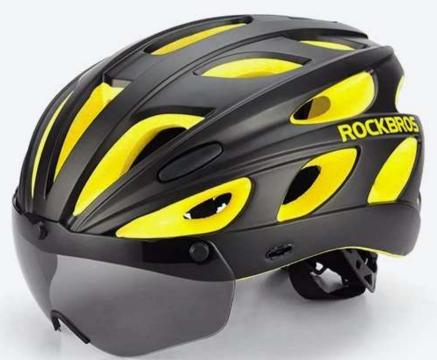

### Helmet RB-TT-16

• Five colors - Black red, Black yellow, Blue, White, Red white

• Size: L/XL (57mm-62mm)

• Weight (g): 281g













## Magnetic Goggle







### Two Types

Goggle Type: Polarized lens

Color: Black yellow/Blue/Black red

Weight: 281g

Head Circustance: 57-62cm





Goggle Type: Transparent lens Color: Black yellow/Blue/Black red

Weight: 281g

Head Circustance: 57-62cm



# Streamlined Design





### High density EPS

offers superior cushioning and shock proof function



SUPERIOR EPS



**INFERIOR EPS** 









### Removable Visor





### Removable Lining



### TT-16-BY

Polarized

















TT-16-BL Polarized









# TT-16-RW PC LENS ROCKBRIS