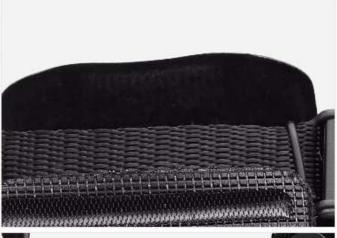

### Helmet RB-TT-16

• Five colors - Black red, Black yellow, Blue, White, Red white

• Size: L/XL (57mm-62mm)

• Weight (g): 281g













## Magnetic Goggle







### Two Types

Goggle Type: Polarized lens

Color: Black yellow/Blue/Black red

Weight: 281g

Head Circustance: 57-62cm





Goggle Type: Transparent lens Color: Black yellow/Blue/Black red

Weight: 281g

Head Circustance: 57-62cm



# Streamlined Design





### High density EPS

offers superior cushioning and shock proof function



SUPERIOR EPS



**INFERIOR EPS** 









### Removable Visor





### Removable Lining



### TT-16-BY

Polarized

















TT-16-BL Polarized









# TT-16-RW PC LENS ROCKBRIS