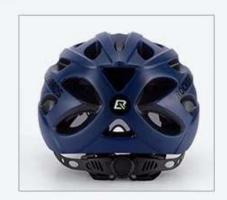

### Helmet RB-TT-16

• Five colors - Black red, Black yellow, Blue, White, Red white

• Size: L/XL (57mm-62mm)

• Weight (g): 281g

### Removable Lining