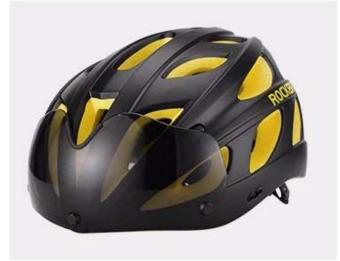

### Helmet RB-TT-16

• Five colors - Black red, Black yellow, Blue, White, Red white

• Size: L/XL (57mm-62mm)

• Weight (g): 281g