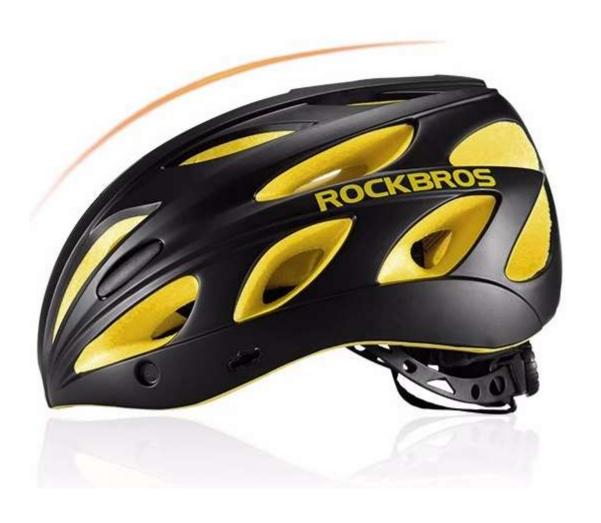

### Helmet RB-TT-16

• Five colors - Black red, Black yellow, Blue, White, Red white

• Size: L/XL (57mm-62mm)

• Weight (g): 281g

# Streamlined Design