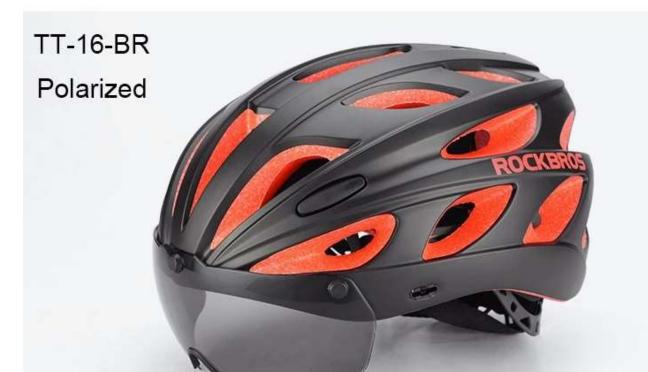

### Helmet RB-TT-16

• Five colors - Black red, Black yellow, Blue, White, Red white

• Size: L/XL (57mm-62mm)

• Weight (g): 281g













## Magnetic Goggle







### Two Types

Goggle Type: Polarized lens

Color: Black yellow/Blue/Black red

Weight: 281g

Head Circustance: 57-62cm





Goggle Type: Transparent lens Color: Black yellow/Blue/Black red

Weight: 281g

Head Circustance: 57-62cm



# Streamlined Design





### High density EPS

offers superior cushioning and shock proof function



SUPERIOR EPS



**INFERIOR EPS** 









### Removable Visor





### Removable Lining



### TT-16-BY

Polarized

















TT-16-BL Polarized









# TT-16-RW PC LENS ROCKBRIS