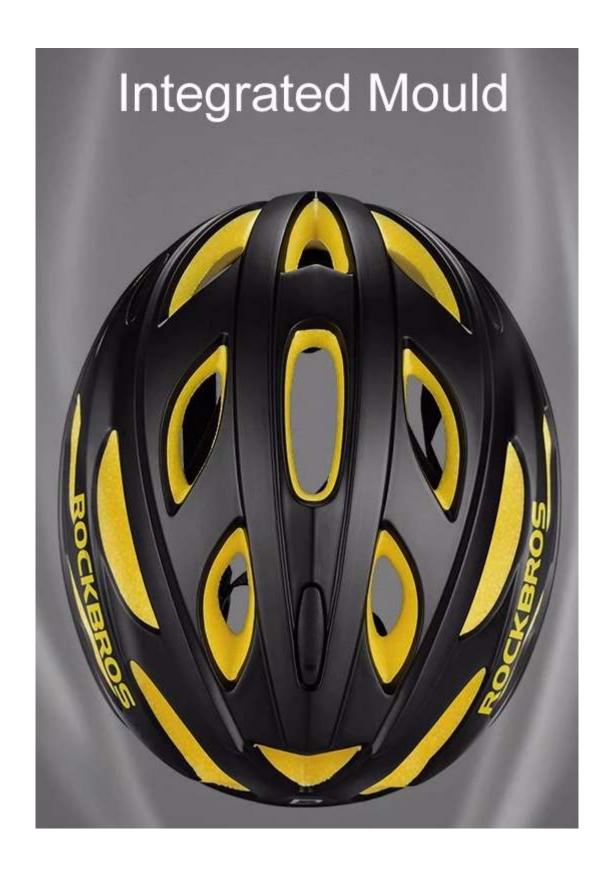

### Helmet RB-TT-16

• Five colors - Black red, Black yellow, Blue, White, Red white

• Size: L/XL (57mm-62mm)

• Weight (g): 281g













## Magnetic Goggle







### Two Types

Goggle Type: Polarized lens

Color: Black yellow/Blue/Black red

Weight: 281g

Head Circustance: 57-62cm





Goggle Type: Transparent lens Color: Black yellow/Blue/Black red

Weight: 281g

Head Circustance: 57-62cm



# Streamlined Design





### High density EPS

offers superior cushioning and shock proof function



SUPERIOR EPS



**INFERIOR EPS** 









### Removable Visor





### Removable Lining



### TT-16-BY

Polarized

















TT-16-BL Polarized









# TT-16-RW PC LENS ROCKBRIS