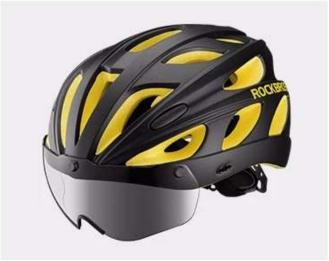

### Helmet RB-TT-16

• Five colors - Black red, Black yellow, Blue, White, Red white

• Size: L/XL (57mm-62mm)

• Weight (g): 281g













## Magnetic Goggle







### Two Types

Goggle Type: Polarized lens

Color: Black yellow/Blue/Black red

Weight: 281g

Head Circustance: 57-62cm





Goggle Type: Transparent lens Color: Black yellow/Blue/Black red

Weight: 281g

Head Circustance: 57-62cm



# Streamlined Design





### High density EPS

offers superior cushioning and shock proof function



SUPERIOR EPS



**INFERIOR EPS** 









### Removable Visor





### Removable Lining



### TT-16-BY

Polarized

















TT-16-BL Polarized









# TT-16-RW PC LENS ROCKBRIS