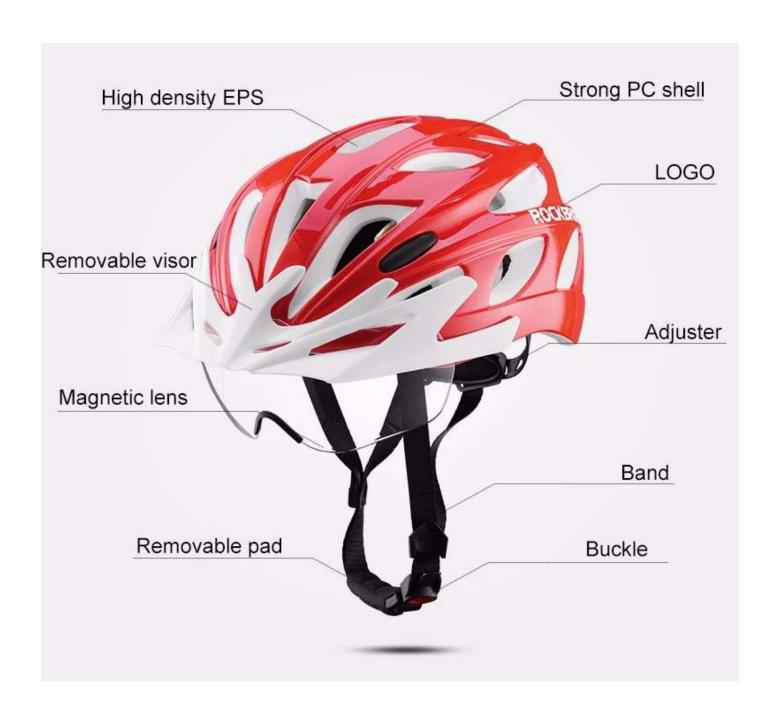

### High density EPS

offers superior cushioning and shock proof function

SUPERIOR EPS

**INFERIOR EPS** 

### Removable Visor

### Removable Lining