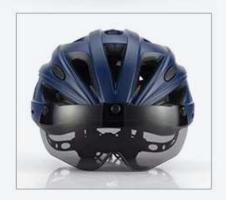

## Magnetic Goggle

### Two Types

Goggle Type: Polarized lens

Color: Black yellow/Blue/Black red

Weight: 281g

Head Circustance: 57-62cm

Goggle Type: Transparent lens Color: Black yellow/Blue/Black red

Weight: 281g

Head Circustance: 57-62cm

### Removable Visor