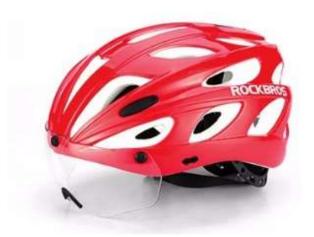

### Helmet RB-TT-16

• Five colors - Black red, Black yellow, Blue, White, Red white

• Size: L/XL (57mm-62mm)

• Weight (g): 281g

## Magnetic Goggle

### Two Types

Goggle Type: Polarized lens

Color: Black yellow/Blue/Black red

Weight: 281g

Head Circustance: 57-62cm

Goggle Type: Transparent lens Color: Black yellow/Blue/Black red

Weight: 281g

Head Circustance: 57-62cm