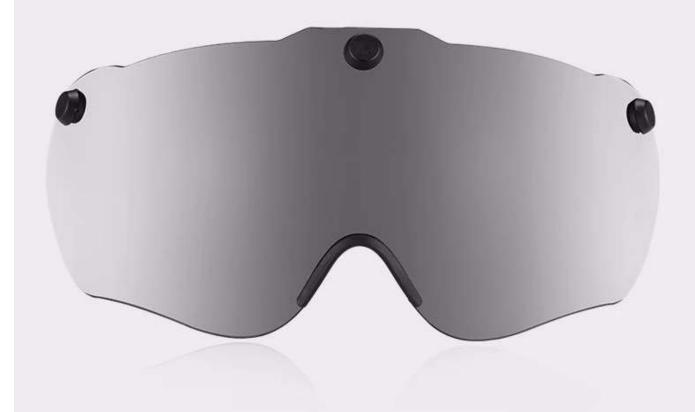

## Magnetic Goggle

### Two Types

Goggle Type: Polarized lens

Color: Black yellow/Blue/Black red

Weight: 281g

Head Circustance: 57-62cm

Goggle Type: Transparent lens Color: Black yellow/Blue/Black red

Weight: 281g

Head Circustance: 57-62cm