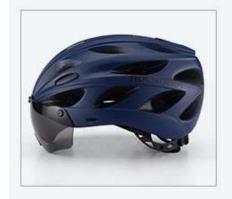

### Helmet RB-TT-16

• Five colors - Black red, Black yellow, Blue, White, Red white

• Size: L/XL (57mm-62mm)

• Weight (g): 281g

## Magnetic Goggle

### Two Types

Goggle Type: Polarized lens

Color: Black yellow/Blue/Black red

Weight: 281g

Head Circustance: 57-62cm

Goggle Type: Transparent lens Color: Black yellow/Blue/Black red

Weight: 281g

Head Circustance: 57-62cm