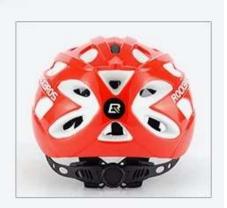

### Helmet RB-TT-16

• Five colors - Black red, Black yellow, Blue, White, Red white

• Size: L/XL (57mm-62mm)

• Weight (g): 281g

### TT-16-BY

Polarized

TT-16-BL Polarized