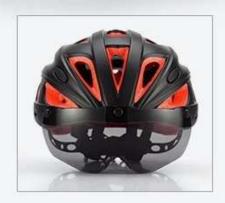

### Helmet RB-TT-16

• Five colors - Black red, Black yellow, Blue, White, Red white

• Size: L/XL (57mm-62mm)

• Weight (g): 281g













## Magnetic Goggle







### Two Types

Goggle Type: Polarized lens

Color: Black yellow/Blue/Black red

Weight: 281g

Head Circustance: 57-62cm





Goggle Type: Transparent lens Color: Black yellow/Blue/Black red

Weight: 281g

Head Circustance: 57-62cm



# Streamlined Design





### High density EPS

offers superior cushioning and shock proof function



SUPERIOR EPS



**INFERIOR EPS** 









### Removable Visor





### Removable Lining



### TT-16-BY

Polarized

















TT-16-BL Polarized









# TT-16-RW PC LENS ROCKBRIS