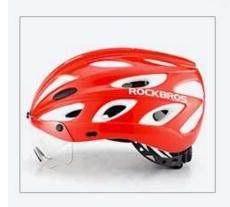

### Helmet RB-TT-16

• Five colors - Black red, Black yellow, Blue, White, Red white

• Size: L/XL (57mm-62mm)

• Weight (g): 281g

# TT-16-RW PC LENS ROCKBRIS