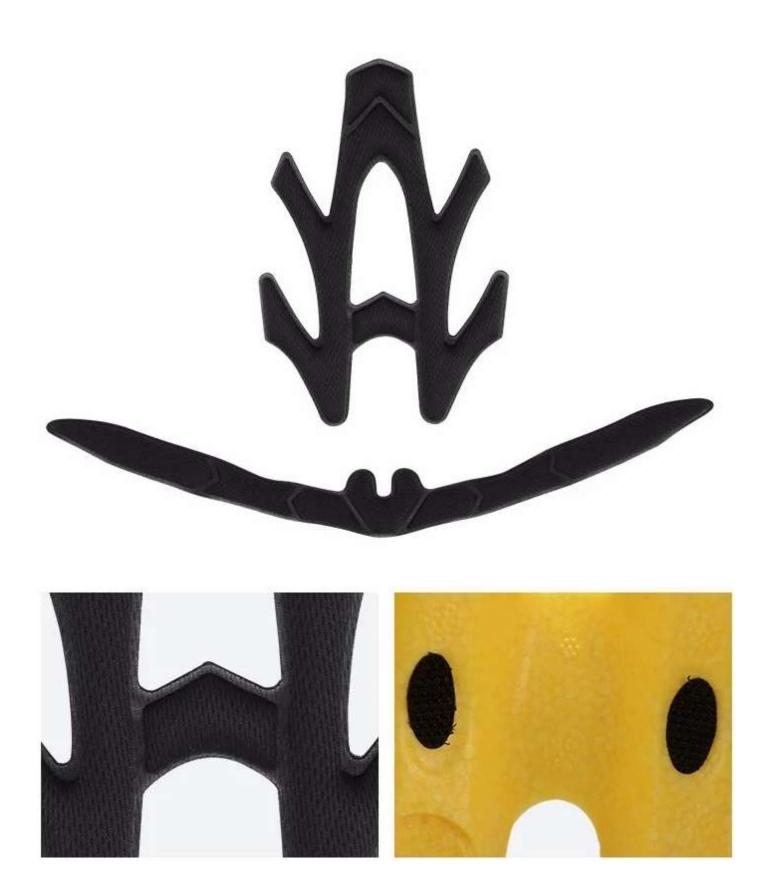

### Helmet RB-TT-16

• Five colors - Black red, Black yellow, Blue, White, Red white

• Size: L/XL (57mm-62mm)

• Weight (g): 281g













## Magnetic Goggle







### Two Types

Goggle Type: Polarized lens

Color: Black yellow/Blue/Black red

Weight: 281g

Head Circustance: 57-62cm





Goggle Type: Transparent lens Color: Black yellow/Blue/Black red

Weight: 281g

Head Circustance: 57-62cm



# Streamlined Design





### High density EPS

offers superior cushioning and shock proof function



SUPERIOR EPS



**INFERIOR EPS** 









### Removable Visor





### Removable Lining



### TT-16-BY

Polarized

















TT-16-BL Polarized









# TT-16-RW PC LENS ROCKBRIS