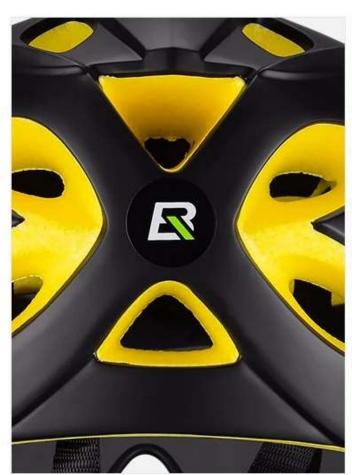

### Helmet RB-TT-16

• Five colors - Black red, Black yellow, Blue, White, Red white

• Size: L/XL (57mm-62mm)

• Weight (g): 281g

# Streamlined Design