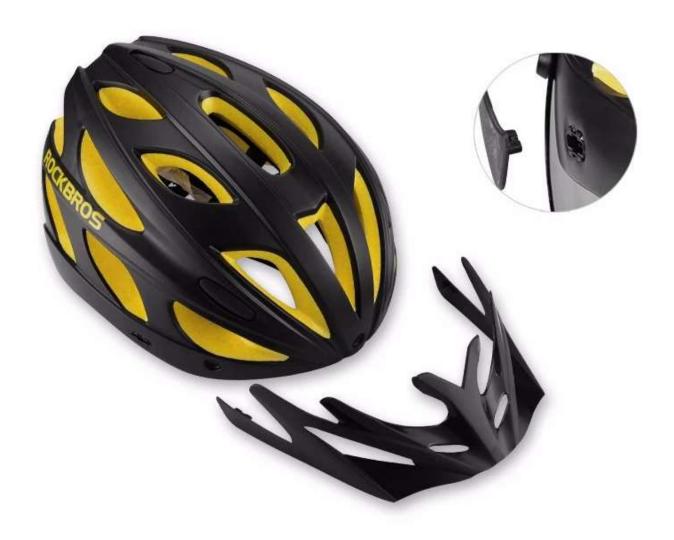

### Helmet RB-TT-16

• Five colors - Black red, Black yellow, Blue, White, Red white

• Size: L/XL (57mm-62mm)

• Weight (g): 281g













## Magnetic Goggle







### Two Types

Goggle Type: Polarized lens

Color: Black yellow/Blue/Black red

Weight: 281g

Head Circustance: 57-62cm





Goggle Type: Transparent lens Color: Black yellow/Blue/Black red

Weight: 281g

Head Circustance: 57-62cm



# Streamlined Design





### High density EPS

offers superior cushioning and shock proof function



SUPERIOR EPS



**INFERIOR EPS** 









### Removable Visor





### Removable Lining



### TT-16-BY

Polarized

















TT-16-BL Polarized









# TT-16-RW PC LENS ROCKBRIS