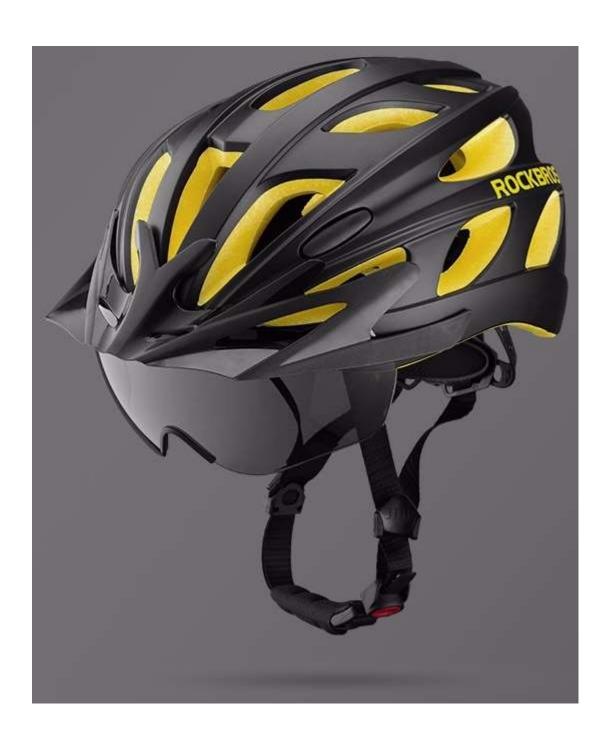

## Magnetic Goggle

### Two Types

Goggle Type: Polarized lens

Color: Black yellow/Blue/Black red

Weight: 281g

Head Circustance: 57-62cm

Goggle Type: Transparent lens Color: Black yellow/Blue/Black red

Weight: 281g

Head Circustance: 57-62cm

# Streamlined Design