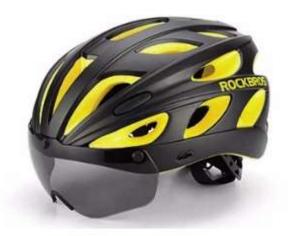

### Helmet RB-TT-16

• Five colors - Black red, Black yellow, Blue, White, Red white

• Size: L/XL (57mm-62mm)

• Weight (g): 281g

## Magnetic Goggle

### Two Types

Goggle Type: Polarized lens

Color: Black yellow/Blue/Black red

Weight: 281g

Head Circustance: 57-62cm

Goggle Type: Transparent lens Color: Black yellow/Blue/Black red

Weight: 281g

Head Circustance: 57-62cm