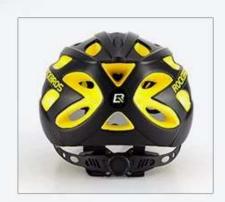

### Helmet RB-TT-16

• Five colors - Black red, Black yellow, Blue, White, Red white

• Size: L/XL (57mm-62mm)

• Weight (g): 281g













## Magnetic Goggle







### Two Types

Goggle Type: Polarized lens

Color: Black yellow/Blue/Black red

Weight: 281g

Head Circustance: 57-62cm





Goggle Type: Transparent lens Color: Black yellow/Blue/Black red

Weight: 281g

Head Circustance: 57-62cm



# Streamlined Design





### High density EPS

offers superior cushioning and shock proof function



SUPERIOR EPS



**INFERIOR EPS** 









### Removable Visor





### Removable Lining



### TT-16-BY

Polarized

















TT-16-BL Polarized









# TT-16-RW PC LENS ROCKBRIS